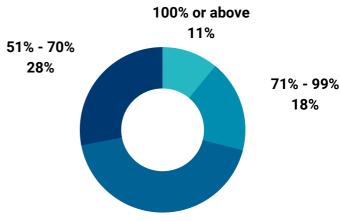

### RETIREMENT FINANCIAL BEHAVIOUR

Financial stability: feeling worried/alert

51%

Average

Level of satisfaction with

retirement life

Income change: before vs after retirement

Less than half after retirement 43%