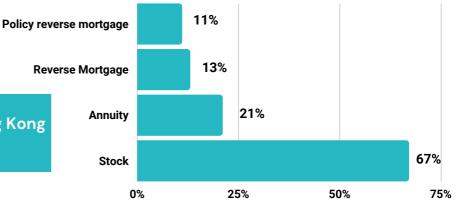

83%

With property investment/investment return

Retirement investment product knowledge

Institute of Financial Planners of Hong Kong Tel: 2982 7888 Email: info@ifphk.org